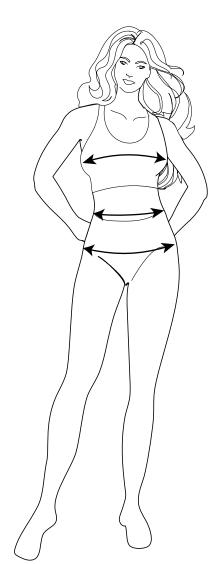

## MEASURE DIRECTLY ON YOUR BODY – for Body Measurements

1. CHEST - Measure at the fullest part of your bust and straight across the back.

2. WAIST - Measure at the slimmest part of your waist.

3. HIP - Measure around the fullest part of your hips, around 20 cm below the waist.